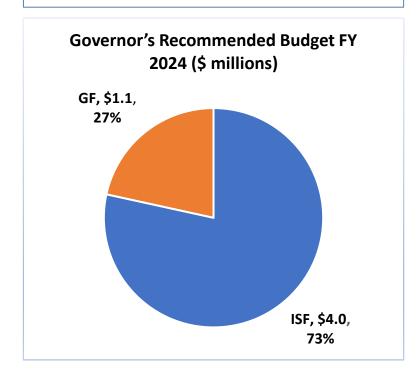

# Agency of Administration, Department of Finance & Management FY 2024 Governor's Recommend Budget

MISSION: To promote, monitor and report upon the fiscal condition of State government. This mission is achieved through (1) the establishment and maintenance of centralized accounting functions that incorporate appropriate internal controls and generate reliable financial information that is in accord with established accounting principles; and (2) the development, maintenance and advocacy for fiscally responsible budgets and related management recommendations for the Secretary of Administration and the Governor.

### **FY 2024 SUMMARY & HIGHLIGHTS**

- The Department includes two divisions: The Division of Budget & Management ("BudMan") and the Division of Financial Operations ("FinOps").
- General Fund budget is down 11% from FY2023
  - Statewide budget targets were for 3% increase before employee health and ISF allocations
  - Savings is driven by transfer of vacant position from BudMan (GF Funded) to FinOps position (ISF funded) where it could be better utilized
- Limited Service Position funded by ARPA Admin appropriation is added in FinOps to assist with massive increase in grant management activity
- ERP Modernization: Project activity scheduled to begin in FY2024; position transfer from BudMan is intended to help backfill staff resources needed for ERP Modernization project needs.