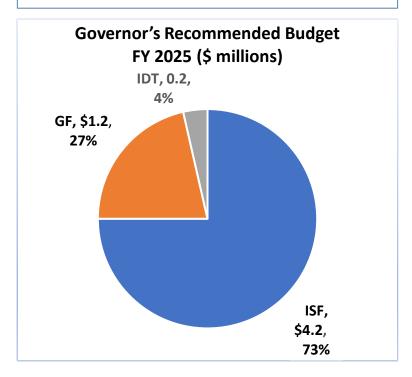

#### **FY 2025 SUMMARY & HIGHLIGHTS**

- The Department includes two divisions: The Division of Budget & Management ("BudMan") and the Division of Financial Operations ("FinOps").
- General Fund budget is up 3.5% from FY2023
  - Statewide budget targets were for 3% increase before ISF allocations; this target was met before adding ISF charges.
- Internal Service Fund budget for BudMan and FinOps combined is up 4.5% from FY2023
- BudMan and FinOps represent current services budgets
- \$140k IDT budgeted in FinOps is for ARPA Admin appropriation (limited service support to assist with increase in grant management activity related to ARPA-funded grants).
- Implementation of new budgeting IT system (funded by one time appropriation) scheduled for summer 2025 and summer 2026 – scheduled for go-live Fall 2026.