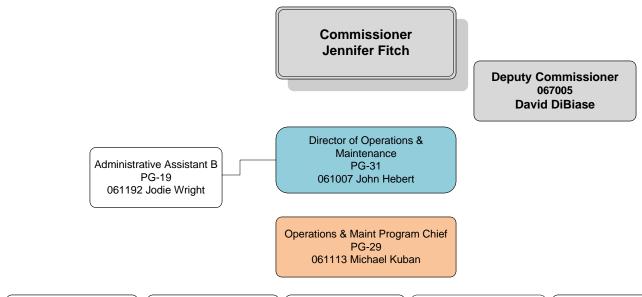

#### OFFICES/DIVISIONS

- Energy
- Planning & Property Management
- Operations & Maintenance
- Curator
- Design & Construction
- Security
- Purchasing & Contracting
- Government Business Services

STATE OF VERMONT
BGS MAINTENANCE DISTRICTS

## OPERATIONS & MAINTENANCE

84% Work orders completed on time

Preventative maintenance completed on time

51%

20

Number of Building Related Issue Notifications (BRINS)