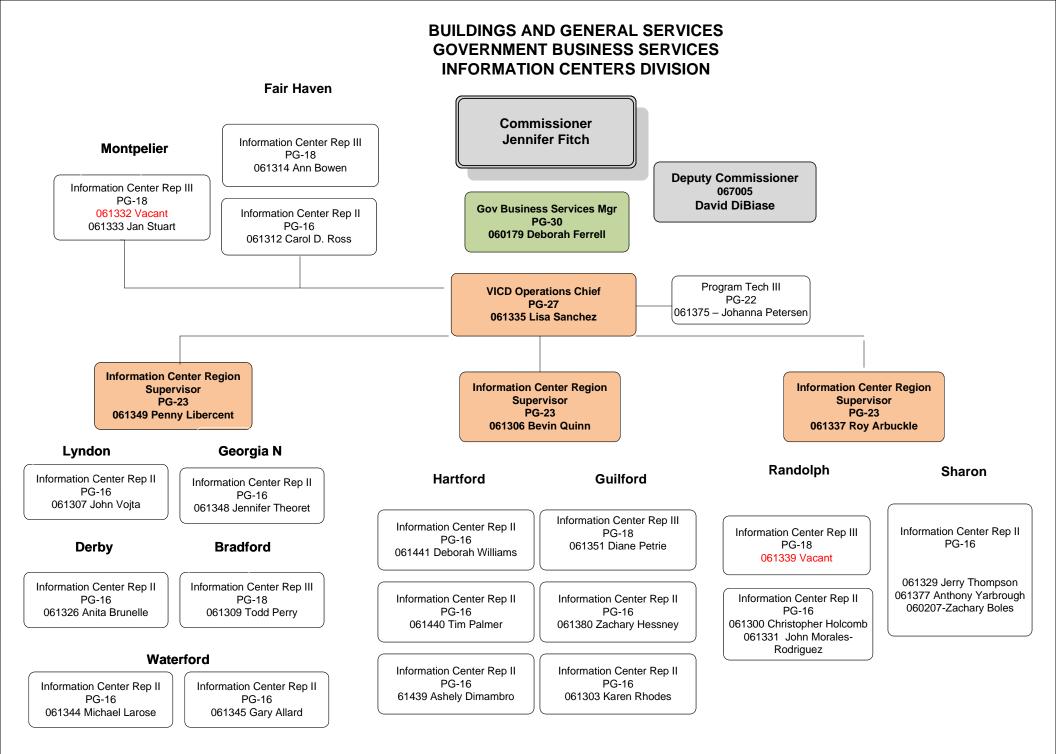

#### OFFICES/DIVISIONS

- Energy
- Planning & Property Management
- Operations & Maintenance
- Curator
- Design & Construction
- Security
- Purchasing & Contracting
- Government Business Services

STATE OF VERMONT
BGS MAINTENANCE DISTRICTS