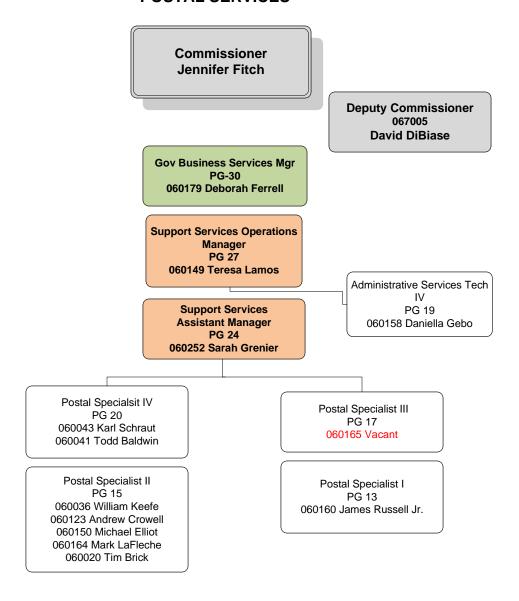

#### OFFICES/DIVISIONS

- Energy
- Planning & Property Management
- Operations & Maintenance
- Curator
- Design & Construction
- Security
- Purchasing & Contracting
- Government Business Services

STATE OF VERMONT
BGS MAINTENANCE DISTRICTS

| Program Name               | Appropriation Dept ID | Program Purpose and Context                                                                                                                                                                                                                                                                                                                                                      | Program Services Provided                                                                                                                                                                                                                                                                                                                                                                                                                                                                                                                                                                                                                                                                                                                                                                                                                                                                                                                                      | Program Website                                     | Number of Measures Reported |
|----------------------------|-----------------------|----------------------------------------------------------------------------------------------------------------------------------------------------------------------------------------------------------------------------------------------------------------------------------------------------------------------------------------------------------------------------------|----------------------------------------------------------------------------------------------------------------------------------------------------------------------------------------------------------------------------------------------------------------------------------------------------------------------------------------------------------------------------------------------------------------------------------------------------------------------------------------------------------------------------------------------------------------------------------------------------------------------------------------------------------------------------------------------------------------------------------------------------------------------------------------------------------------------------------------------------------------------------------------------------------------------------------------------------------------|-----------------------------------------------------|-----------------------------|
| Information Centers        | 1150400000            | The program's mission is to promote the The Vermont Information Centers Division (VICD) sites are structured to provide the traveling public with safety breaks, shelter from adverse weather conditions, clean and well-maintained facilities, knowledgeable Travel Ambassadors, lodging reservations, coffee break support, and free wireless internet access.                 | VICD sites provide exceptional customer service that promotes the Vermont experience through the brochure and panel marketing programs, free display space, event promotions, promotional display panels, and visitor referrals to direct visitors to Vermont's communities, businesses, and attractions.                                                                                                                                                                                                                                                                                                                                                                                                                                                                                                                                                                                                                                                      | https://bgs.vermont.gov/gbs/information-<br>centers | 2                           |
| Purchasing                 | 1150500000            | The Office of Purchasing and Contracting (OPC) oversees purchasing and contracting for the State of Vermont via the management of policies and compliance requirements of statues and applicable administrative bulletins.                                                                                                                                                       |                                                                                                                                                                                                                                                                                                                                                                                                                                                                                                                                                                                                                                                                                                                                                                                                                                                                                                                                                                | https://bgs.vermont.gov/purchasing                  | 3                           |
| Postal Services            | 1160050000            | The mission of the Postal Center is to provide state and local government entities with economical and convenient access to postal and courier services within the State governmental structure. This includes providing the Barre, Montpelier, and Waterbury office complexes with mail and parcel security screening and delivery tracking to promote a safe work environment. | With a focus of customer service, the Postal Center is the centralized postal services for State government to collect and distribute mail, provide inter-/intra-departmental mail services; receive and deliver incoming federal mail, and to disseminate outgoing federal mail. Service includes consultation and education of customers to optimize mail services available. The program staff are provided annual training in IRS Safeguards and HIPPA confidentiality and security restrictions. The Postal Center is a production environment that is colocated with the Print Shop which enables cross training, equipment sharing, efficiencies, and cost savings.                                                                                                                                                                                                                                                                                     | https://bgs.vermont.gov/gbs/postal                  | 3                           |
| Copy Center                | 1160100000            | The mission of the Print Shop is to provide state and local government entities with economical and convenient access to printing, finishing and walk-up copier services                                                                                                                                                                                                         | The Print Shop provides services with quick turn-around times and unparalleled quality control. The Shop strives to meet the needs of State government for ongoing legislative printing, transactional, publication, print-on-demand forms, and print/mail services. High-speed digital print services provided in this production environment include large format, transactional, publication, overnight Legislative printing, print-on-demand forms, and lease copier services. Specialized print/mail software and hardware assure the highest possible integrity for health notices, tax documents, checks, titles, etc. Service includes consultation and education of customers to optimize print products, background form design for transactional printing, advice to reduce costs, and basic setup to make files print-ready. The program staff are provided annual training in IRS Safeguards and HIPPA confidentiality and security restrictions. | https://bgs.vermont.gov/gbs/print-shop              | 2                           |
| Operations and Maintenance | 1160550000            | The Operations & Maintenance Division maintains accessible buildings and spaces that are safe, efficient, economical and environmentally friendly and that provide a healthy working environment appropriate for conducting the business for the State of Vermont.                                                                                                               | Maintain our buildings keeping the environment and sensitivities of employees in mind. We maintain our assets to reduce lifecycle costs and extend the life expectancy of our buildings, to ensure that the investments made by the State are protected and presented to the greatest extent possible.                                                                                                                                                                                                                                                                                                                                                                                                                                                                                                                                                                                                                                                         | https://bgs.vermont.gov/facilities                  | 3                           |