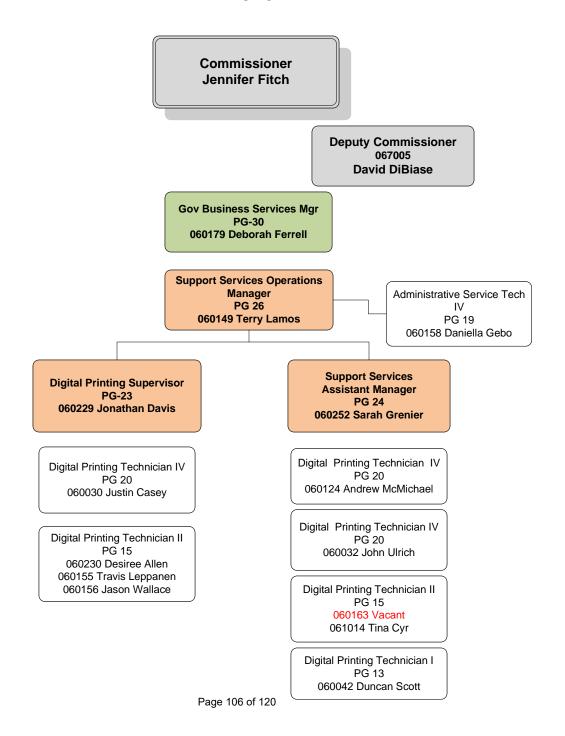

#### OFFICES/DIVISIONS

- Energy
- Planning & Property Management
- Operations & Maintenance
- Curator
- Design & Construction
- Security
- Purchasing & Contracting
- Government Business Services

STATE OF VERMONT
BGS MAINTENANCE DISTRICTS