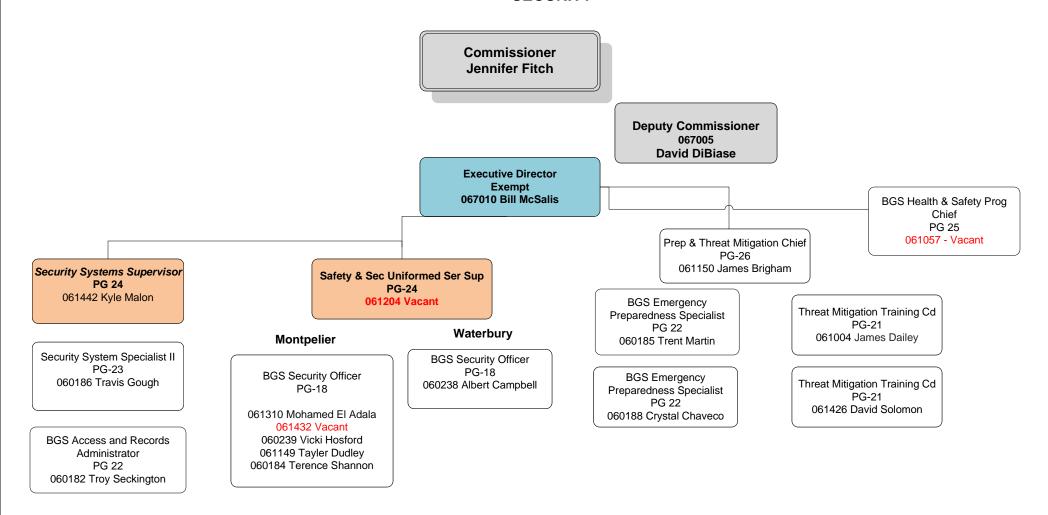

#### OFFICES/DIVISIONS

- Energy
- Planning & Property Management
- Operations & Maintenance
- Curator
- Design & Construction
- Security
- Purchasing & Contracting
- Government Business Services

STATE OF VERMONT
BGS MAINTENANCE DISTRICTS

# SAFETY & SECURITY

Incidents Reported and Addressed

1804

Executive branch employees trained on emergency procedures

311

Emoloyees trained on CPR/ and Stop the Bleed